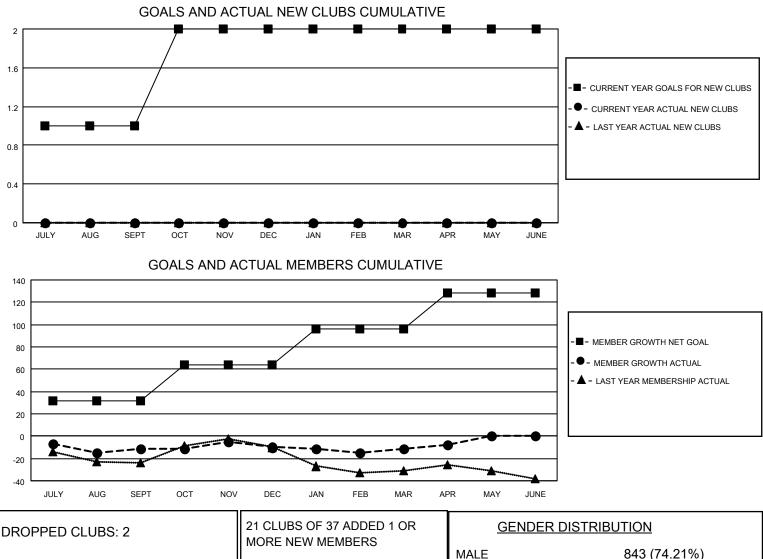

## LOCATION INDIANA

District 25 D

Results as of: 4/30/2023

| Clubs                 |               |           |               | Members               |                        |                         |                                                    |
|-----------------------|---------------|-----------|---------------|-----------------------|------------------------|-------------------------|----------------------------------------------------|
| RESULTS FOR 2022-2023 |               |           |               | RESULTS FOR 2022-2023 |                        |                         |                                                    |
| QUARTER               | NEW CLUB GOAL | NEW CLUBS | DROPPED CLUBS | QUARTER MEMI          | BER GROWTH NET<br>GOAL | MEMBER GROWTH<br>ACTUAL | DROPPED<br>MEMBERS ACTUAL<br>(including transfers) |
| JULY/AUG/SEPT         | 1             | 0         | 1             | JULY/AUG/SEPT         | 32                     | 29                      | 39                                                 |
| OCT/NOV/DEC           | 1             | 0         | 1             | OCT/NOV/DEC           | 32                     | 23                      | 21                                                 |
| JAN/FEB/MAR           | 0             | 0         | 0             | JAN/FEB/MAR           | 32                     | 33                      | 31                                                 |
| APR/MAY/JUNE          | 0             | 0         | 0             | APR/MAY/JUNE          | 32                     | 13                      | 10                                                 |

| DROPPED CLUBS: 2        |         | MORE NEW MEMBERS                             | GENDER DISTRIB                               | 843 (74.21%)                           |
|-------------------------|---------|----------------------------------------------|----------------------------------------------|----------------------------------------|
| DROPPED MEMBERS         | 26      |                                              | FEMALE<br>NON BINARY<br>PREFER NOT TO ANSWER | 292 (25.70%)<br>0 (0.00%)<br>1 (0.09%) |
| CLUB CANCELLED<br>OTHER | 4<br>71 | CLICK HERE FOR CUMULATIVE<br>MEMBERSHIP DATA | TOTAL FAMILY UNIT MEMBERS                    | s 210                                  |
| TOTAL                   | 101     |                                              | FAMILY MEMBERS PAYING HA                     | LF DUES 106                            |